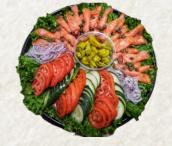

# **Lox Platter**

Thin Sliced Nova Scotia Salmon over a bed of leaf lettuce with Cucumbers, Bermuda Onions, Tomatoes, Pepperoncini, Capers, with an assortment of Fresh Baked Goldmans Bagels & CC

1/2# Platter— Serves 4-6 — 48.95 1# Lox Platter—Serves 8-12 —87.95 2.5# Lox Platter—Serves 25-28 -- 218.85