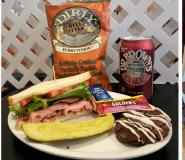

# Coldmans Lunch Box

Classic Goldmans Deli Sandwich & your choice of Chips, Potato Salad or Slaw, a Cookie, & a Soda. Labeled & Ready to Eat in our Biodegradable Lunch Box.

#### **Premium Chips**

Zapp's Voodoo or Dirty Funky Fusion Chips 2.75/ PP or Sub on a Sandwich Platter for 1.25/PP

### **Goldmans Chicken Noodle Soup**

11.95 per quart

**Cookies:** Chocolate Chip, Lemon Cooler, Coconut Macadamia Chip, Double Fudge, Oatmeal Raicin

Dozen Box: 15 —- 2 Dozen Box: 28