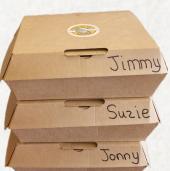

# Coldmans Lunch Box

Classic Goldmans Deli Sandwich & your choice of Chips, Potato Salad or Slaw, a Cookie, & a Soda. Labeled & Ready to Eat in our Biodegradable Lunch Box.